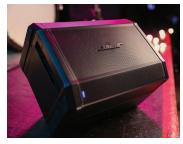

## Four unique aiming positions

MONITOR SPEAKER STAND

ELEVATED

TILT-BACK

**Dimensions/weight** 330 x 241 x 286 mm (13"H x 9.5"W x 11.2"D) | 7.1 kg (15.7 lbs)

Inputs/outputs Two combo XLR-¼" inputs | 3.5 mm (½") Aux or Bluetooth® input | ¼" TRS line output