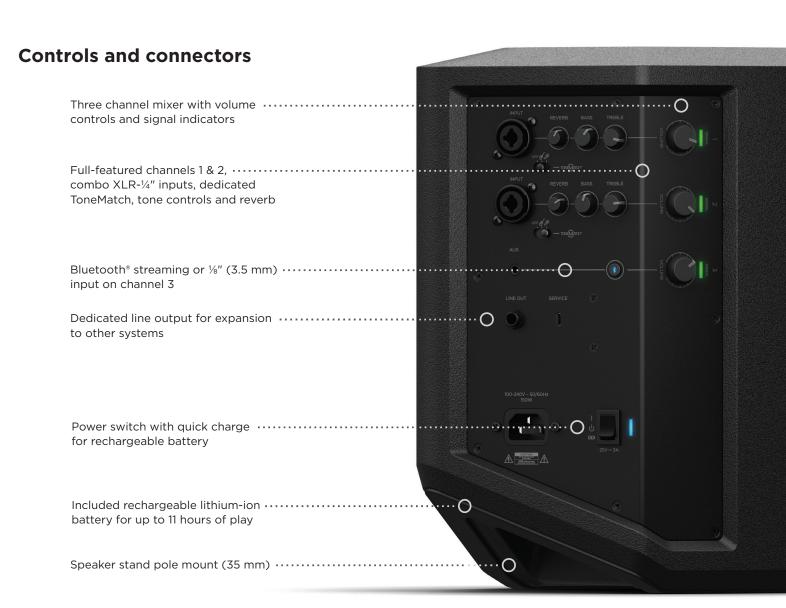

Lightweight, portable and rugged
Lithium-ion rechargeable battery for 11 hours of play
3-channel mixer with reverb and tone controls
Integrated ToneMatch processing
Multiple aiming positions with Auto EQ
Bose Connect app compatible

## Four unique aiming positions

MONITOR SPEAKER STAND

ELEVATED

TILT-BACK

**Dimensions/weight** 330 x 241 x 286 mm (13"H x 9.5"W x 11.2"D) | 7.1 kg (15.7 lbs)

Inputs/outputs Two combo XLR-¼" inputs | 3.5 mm (½") Aux or Bluetooth® input | ¼" TRS line output