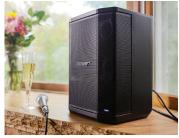

## Four unique aiming positions

MONITOR SPEAKER STAND

ELEVATED

TILT-BACK

**Dimensions/weight** 330 x 241 x 286 mm (13"H x 9.5"W x 11.2"D) | 7.1 kg (15.7 lbs)

Inputs/outputs Two combo XLR-¼" inputs | 3.5 mm (½") Aux or Bluetooth® input | ¼" TRS line output