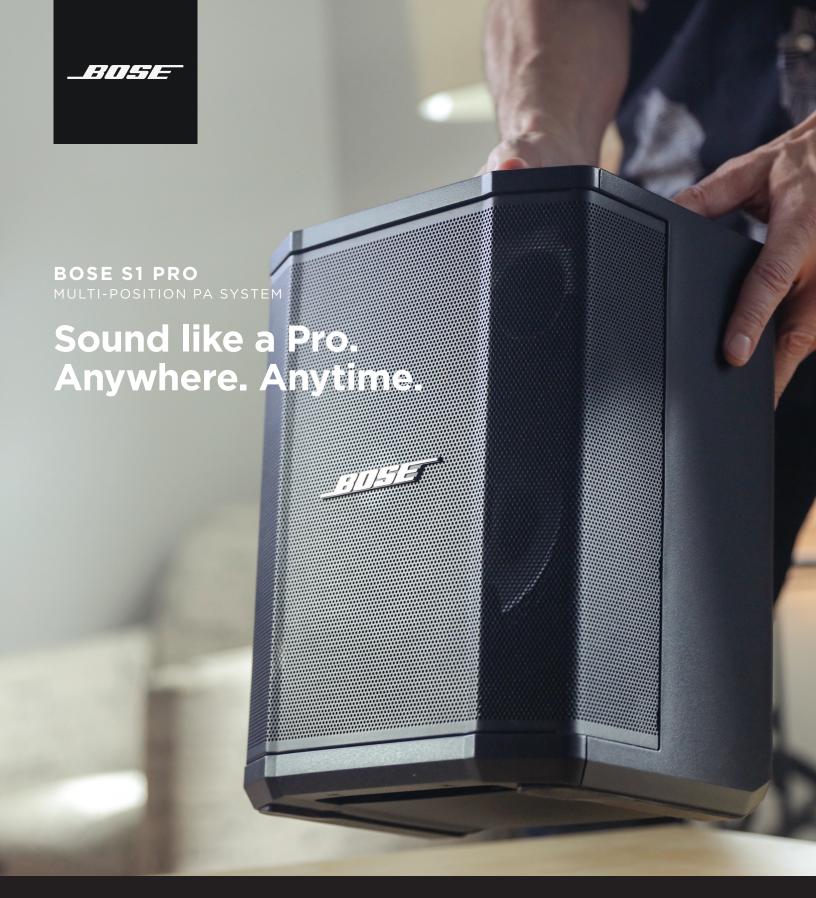

## Ready to perform, wherever life takes you.

Sound great anywhere with the ultra-portable Bose S1 Pro Multi-Position PA system. Designed for maximum clarity and ever-changing environments, the S1 is ready to support your portable audio needs, from announcements and preaching to music playback and intimate worship gatherings. The S1 is a favorite for children's spaces and student rooms, as well as for large group meetings and smaller church settings.

Lightweight, portable and rugged
Lithium-ion rechargeable battery for 11 hours of play
3-channel mixer with reverb and tone controls
Integrated ToneMatch processing
Multiple aiming positions with Auto EQ
Bose Connect app compatible