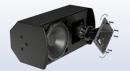

### Rotatable horn Constant-directivity

high-frequency horn can be rotated for vertical or horizontal positioning to provide wide, even coverage.

#### Two-way transducer setup

AMU loudspeakers feature a high-excursion woofer and high-frequency compression driver, enhanced by a passive crossover with optimized filters.