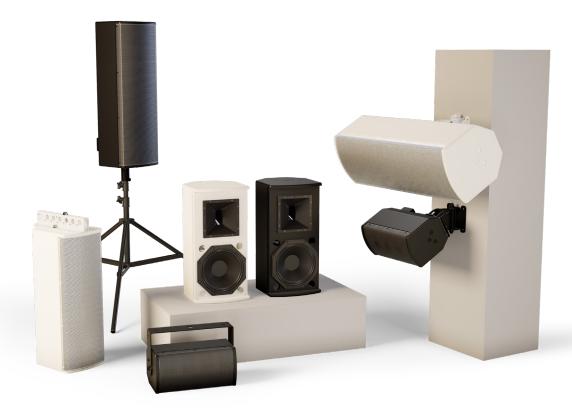

#### **Bose Professional AMU Series**

The newly expanded AMU multi-use loudspeaker series is your mix-and-match solution for both large distributed and small- to mid-sized audio systems in indoor and outdoor settings. A range of driver configurations, coverage patterns, mounting options, and orientations offers endless versatility for your installation needs.

#### Hear. There. Everywhere.

AMU Series loudspeakers are designed to look great while blending into spaces like bars, restaurants, and fitness centers, thanks to a surprisingly compact design and black/white color options. Compatible mounting accessories expand the installation possibilities, including wall and overhead suspension. Plus, the innovative pole adapter offers unique go-anywhere portability for temporary audio setups.

### New accessories expand your possibilities.

Optional accessories include the surface-mount pan-and-tilt bracket, single-point suspension bracket with multi-angle attachment points, and external pole adapter for portable use.