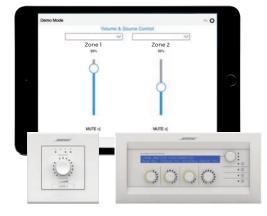

#### Easy to operate

CONTROLCENTER

Easy to select signal source, volume, and audibility range in the app on the mobile device. Or on a wall panel.