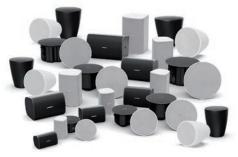

## System solutions for commercial spaces

Excellent sound DESIGNMAX

The DesignMax loudspeakers were developed specifically for commercial use. Outstanding sound, unobtrusive design and maximum modularity characterize the entire product range.

DesignMax systems can also be connected directly to existing central amplifiers or used as a replacement for existing speakers for a better sound experience.

All loudspeaker systems are available as in-ceiling, surface-mounted or pendant versions in black, white and with a surface that can be painted. A range of accessories allow them to be installed anywhere quickly.