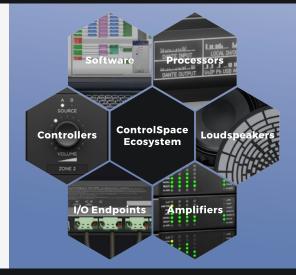

#### CSP - COMMERCIAL SOUND PROCESSORS

Bose Professional sound processors provide a comprehensive solution for commercial applications with loudspeakers, controls and software to efficiently set up high-quality sound systems. They enable quick configuration via a browser-based interface and offer features such as AutoVolume, Opti-Voice Paging and SmartBass for optimized sound quality. With a wide range of connections, easy network integration and optional control options such as the ControlSpace Remote app, they offer user-friendly control and reliable performance.