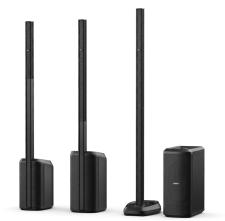

### Mobile event acoustics

S1 PRO+ and L1 PRO FAMILY

Celebrity visit, performance or reading? No problem! The ultra-compact Bose SI Pro+ is set up and ready to operate in a matter of seconds.

All systems have an integrated multichannel mixer and offer *Bluetooth*<sup>®</sup> streaming. The wireless S1 Pro+ has a lithium-ion battery with a running time of up to 11 hours.

The L1 Pro systems are ideal for DJ or live performances, even in front of a larger audience.

The  $\textit{Bluetooth} \circledast$  word mark and logos are registered trademarks of Bluetooth SIG, Inc.