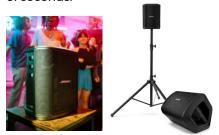

### Mobile event acoustics

S1 PRO+ and L1 PRO FAMILY

Celebrity visit, performance or reading? No problem! The ultra-compact Bose SI Pro+ is set up and ready to operate in a matter of seconds.

All systems have an integrated multichannel mixer and offer *Bluetooth*<sup>®</sup> streaming. The wireless S1 Pro+ has a lithium-ion battery with a running time of up to 11 hours.

The L1 Pro systems are ideal for DJ or live performances, even in front of a larger audience.

The  $\textit{Bluetooth} \circledast$  word mark and logos are registered trademarks of Bluetooth SIG, Inc.