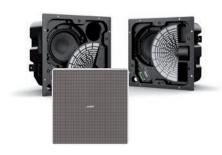

### **Excellent sound**

**BOSE DESIGNMAX BOSE FREESPACE FS** 

The DesignMax and FreeSpace systems were developed specifically for commercial use.

Both product lines are noted for their outstanding sound, discreet design, and maximum modularity

DesignMax systems can also be connected directly to existing central amplifiers or used as a replacement for existing speakers for a better sound experience.

All loudspeaker systems are available as in-ceiling, surfacemounted or pendant versions in black, white and with a surface that can be lacquered. A range of accessories allow them to be installed anywhere quickly.