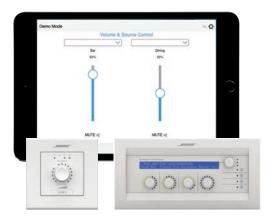

### Easy to operate

**BOSE CONTROLCENTER** 

Easy to select signal source, volume, and audibility range in the app on the mobile device. Or on a wall panel.