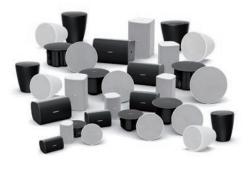

## System solutions for commercial spaces

### **Excellent sound**

**BOSE DESIGNMAX BOSE FREESPACE FS** 

The DesignMax and FreeSpace systems were developed specifically for commercial use.

Both product lines are noted for their outstanding sound, discreet design, and maximum modularity

DesignMax systems can also be connected directly to existing central amplifiers or used as a replacement for existing speakers for a better sound experience.

All loudspeaker systems are available as in-ceiling, surfacemounted or pendant versions in black, white and with a surface that can be lacquered. A range of accessories allow them to be installed anywhere quickly.