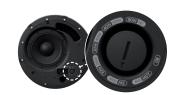

### BOSE EDGEMAX

The EdgeMax in-ceiling loudspeakers are designed specifically to be installed in corners and along the edges of rooms.

With the defined sound distribution of 90° or 180°, they are ideal for smaller areas or for mounting above monitors/screens.